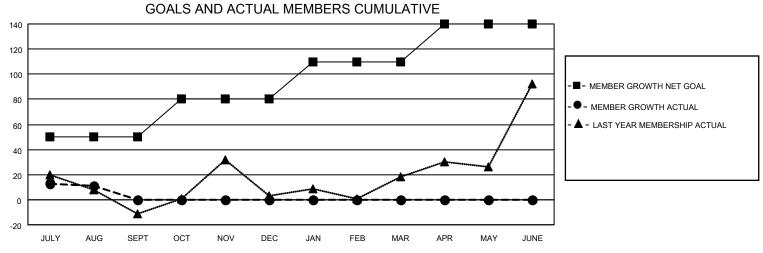

## MONTHLY MEMBERSHIP PROGRESS REPORT

LOCATION INDIA District 316 G Results as of: 8/31/2022

| Clubs RESULTS FOR 2022-2023 |   |   |   | Members RESULTS FOR 2022-2023 |    |    |    |
|-----------------------------|---|---|---|-------------------------------|----|----|----|
|                             |   |   |   |                               |    |    |    |
| JULY/AUG/SEPT               | 1 | 0 | 2 | JULY/AUG/SEPT                 | 50 | 58 | 44 |
| OCT/NOV/DEC                 | 1 | 0 | 0 | OCT/NOV/DEC                   | 30 | 0  | 0  |
| JAN/FEB/MAR                 | 0 | 0 | 0 | JAN/FEB/MAR                   | 30 | 0  | 0  |
| APR/MAY/JUNE                | 0 | 0 | 0 | APR/MAY/JUNE                  | 30 | 0  | 0  |