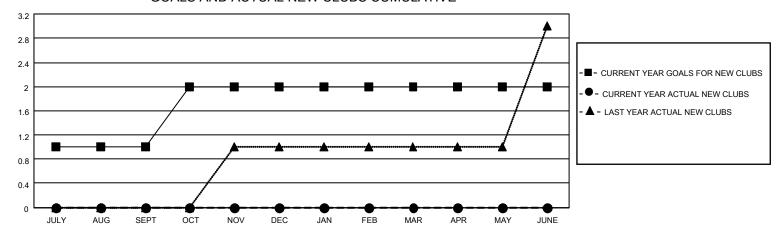

## MONTHLY MEMBERSHIP PROGRESS REPORT

LOCATION INDIA District 316 G Results as of: 8/31/2022

| Clubs RESULTS FOR 2022-2023 |   |   |   | Members RESULTS FOR 2022-2023 |    |    |    |
|-----------------------------|---|---|---|-------------------------------|----|----|----|
|                             |   |   |   |                               |    |    |    |
| JULY/AUG/SEPT               | 1 | 0 | 2 | JULY/AUG/SEPT                 | 50 | 58 | 44 |
| OCT/NOV/DEC                 | 1 | 0 | 0 | OCT/NOV/DEC                   | 30 | 0  | 0  |
| JAN/FEB/MAR                 | 0 | 0 | 0 | JAN/FEB/MAR                   | 30 | 0  | 0  |
| APR/MAY/JUNE                | 0 | 0 | 0 | APR/MAY/JUNE                  | 30 | 0  | 0  |